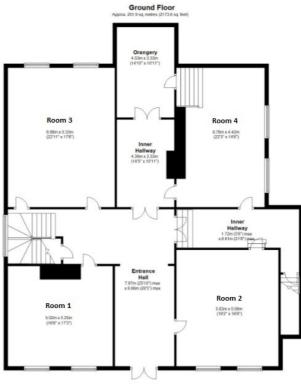

## Room 2 Lansdowne House, Long St, Devizes, SN10 1NJ

Lansdowne House is an highly prestigious Grade II\* listed office building in the centre of Devizes that benefits from numerous period features. Room 2 comes to a total of approximately 322 sq ft on the ground floor.

- Newly refurbished building.
- Shared kitchen & WC.
- Up to two parking spaces available to the rear.
- Services: Mains water, electricity, and drainage.
- Rates per room not currently assessed. The rooms are individually eligible for small business rate relief.
- To let for £550.00 pcm exclusive.
- Viewing by appointment; contact Andrew Stibbard on 07915 668232.